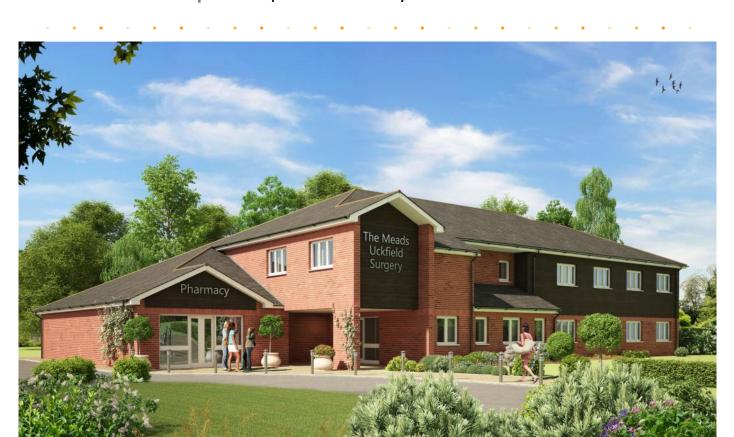

## **Data Sheet**

Completed February 2013.

Reside Construction have successfully completed the construction of The Meads Surgery in Uckfield, East Sussex for Medicx Property Ltd.

The structure is traditional masonry, with pre cast concrete floors, timber roof structure and a slate tiled roof. A new access road built under a 278 Agreement with the Local Authority forms the new entrance to the site from the main Bell Farm Road into Uckfield. The site is on existing green field land earmarked for the development of a primary care facility to serve the growing population of Uckfield.

The project was very successful with Reside completing the facility on time, on budget and to the Clients delight. It provides 996m2 of healthcare space, GP Consulting Rooms, Treatment Rooms, Minor Operations suites and includes a Pharmacy.